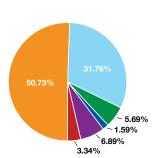

#### 2023 Donations

| E-Cycle          | <b>434,712</b> lbs    |
|------------------|-----------------------|
| Unsold Donations | <b>5,952,836</b> lbs  |
| Recycle & Resell | <b>9,649,980</b> lbs  |
| Sold in Stores   | 14,179,912 lbs        |
| Total Lbs        | <b>30,271,440</b> lbs |

# Donations Sold In Stores Textiles 7,193,288 lbs Wares 4,503,043 lbs Electrical 806,709 lbs Books 226,129 lbs Shoes 977,152 lbs Furniture 434,591 lbs Total Lbs 14,179,912 lbs

Though our donation, salvage, and recycling programs, Goodwill kept **22,264,604** pounds of material out of the area landfills in 2023. That is 793 large dump trucks full of re-purposed items that didn't end up in our landfills.