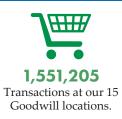

# **45.44**%

Percentage of customers rounding up.

**\$30,306,845** Total retail sales.

**629,530** Donation visits to Goodwill.

**\$7,997,611** Total sales on our online store.

**298,984** Total items sold on our online store.